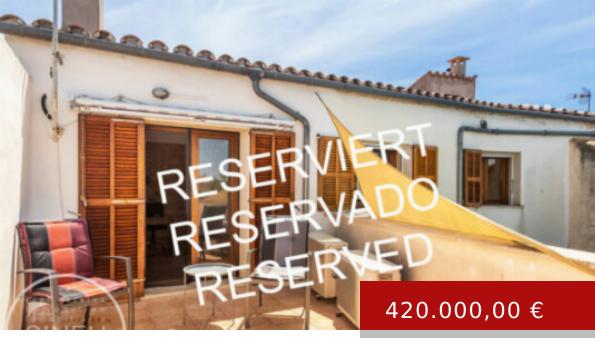

## SINEU - READY TO MOVE IN VILLAGE HOUSE WITH GARAGE

https://immobilien-sineu.com/?lang=en

Village house in Sineu in a quiet location with garage and courtyard, which was completely renovated in 2008. The house has a complete living site of about 208 m2, the plot size is 229 m2. In the basement there is, next to the garage, an entrance area, the living and...

- 3 beds
- 2 baths
- 208 m<sup>2</sup>

## **BASIC FACTS**

| <b>Property ID:</b> 10545       | Post Updated: 2023-06-21 08:02:03   |
|---------------------------------|-------------------------------------|
| Referenz-Nr.: CP 510 117        | Bedrooms: 3                         |
| Living room: 1                  | Kitchen: 1                          |
| Bathrooms: 2                    | Floors: 2                           |
| <b>Area:</b> 208 m <sup>2</sup> | <b>Lot size:</b> 229 m <sup>2</sup> |
|                                 |                                     |