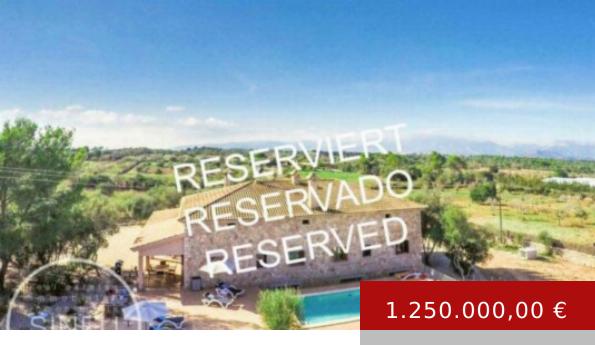

## SINEU - NEWLY BUILT NATURAL STONE FINCA

https://immobilien-sineu.com/?lang=en

Natural stone finca in a beautiful location with great views, sun terraces, private pool, on 14000 m² plot. This high-quality natural stone finca was newly built in 2012 and is located on a 14000 m² plot, which is partially forested, about 1.7 km away from the picturesque village of Sineu....