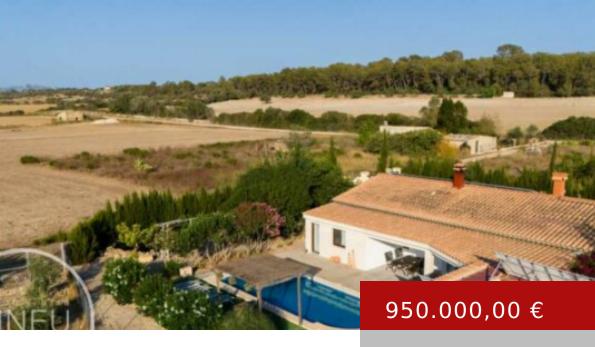

## **SINEU - NEWLY BUILT FINCA** FROM 2016 WITH 3-5 BEDROOMS, POO, L FOUNTAIN, GUEST HOUSE

https://immobilien-sineu.com/?lang=en

Beautiful Finca Between Sineu and Petra - A Paradise on 15.990 m<sup>2</sup> Great finca between Sineu and Petra - A paradise on 15,990 m<sup>2</sup> Welcome to your own paradise on Mallorca! This finca, newly built in 2016, is located between the charming villages of Sineu and Petra and extends over...