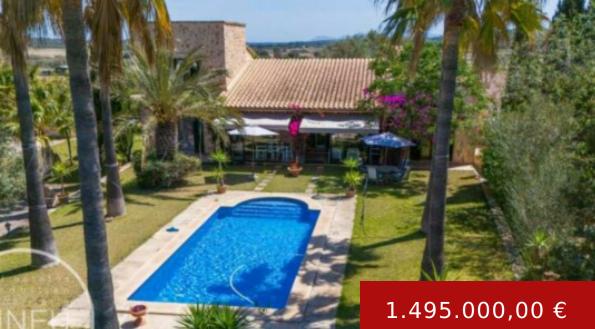

## SINEU - FINCA WITH POOL AND 4 BEDROOMS

https://immobilien-sineu.com/?lang=en

This beautifully landscaped finca is located between the villages of Sineu and Petra. The property is completely fenced and completely overgrown. The total built-up area is around 258 m2, of which 200 m2 is living space. The ground floor contains the entrance area, the kitchen with pantry, and a spacious...

- 4 beds
- 4 baths
- landhäuser
- 200 m<sup>2</sup>

## **BASIC FACTS**

Property ID: 12121

**Referenz-Nr.:** F 510 112

Bathrooms: 4

**Lot size:** 14198 m<sup>2</sup>

Post Updated: 2025-04-21 15:18:49

Bedrooms: 4

**Area:** 200 m<sup>2</sup>