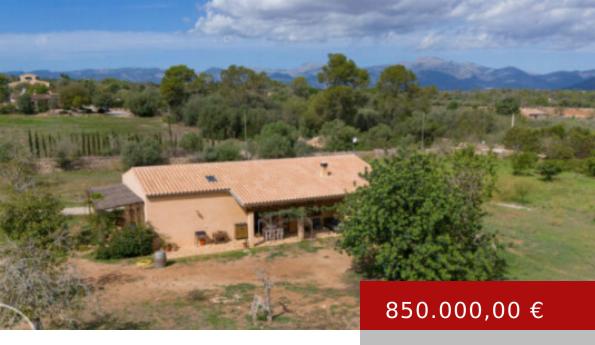

## SINEU - FINCA WITH OUTBUILDINGS AND 4 BEDROOMS

https://immobilien-sineu.com/?lang=en

About 2 km from the lively village of Sineu, this finca is located on a plot of 15,383m2, built in 2018. The property is completely fenced with natural stone walls and has 2 driveways. The total built-up area is 279 m2, of which 175 m2 is built-up house area, as...