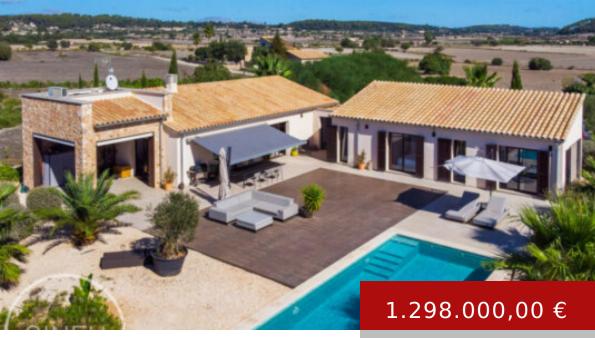

## SINEU - FINCA NEWLY BUILT IN 2020 WITH 3 BEDROOMS AND LARGE POOL

https://immobilien-sineu.com/?lang=er

Beautiful Finca Between Sineu and Petra - A
Paradise on 14,500 m² Welcome to your own
paradise in Mallorca! This newly constructed finca in
2020 is nestled between the charming villages of
Sineu and Petra, occupying an impressive 14,500 m²
plot of land. With a total living and constructes
area...