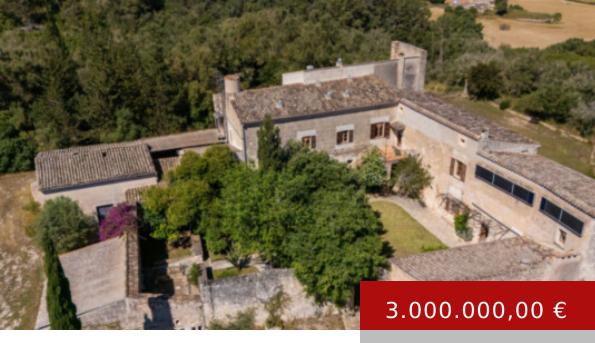

## **SINEU - COUNTRY ESTATE**

https://immobilien-sineu.com/?lang=en

This unique estate, situated on a hill between the villages of Sineu and Petra, is set on a 198,500  $\text{m}^2$  plot dating back to 1850 and dating back to 1354. It has a total of 1,470  $\text{m}^2$  of built-up area, including 1,300  $\text{m}^2$  of living and utility space. In addition...