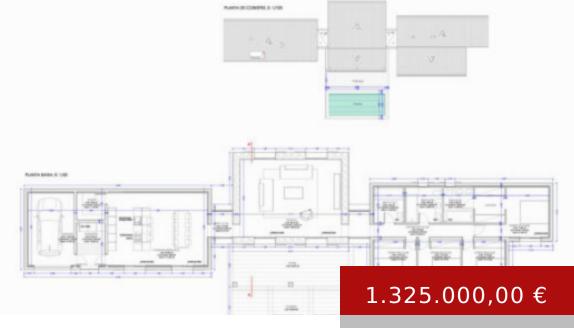

## SINEU - BUILDING PLOT WITH 15,300 M2 OF LAND / 224 M2 OF LIVING SPACE AND POOL

https://immobilien-sineu.com/?lang=en

To the east of Sineu, just a 5-minute drive from the town center, is this enchanting hilltop property with an area of 15,300 m2. The property has easy access and has fantastic views and offers you total peace. There is an old stone finca that is part of the overall...

- 4 beds
- 3 baths
- country houses, grundstücke
- 224 m<sup>2</sup>

## **BASIC FACTS**

Property ID: 11158

**Referenz-Nr.:** TE 510 120

Bathrooms: 3

**Lot size:** 15300 m<sup>2</sup>

**Post Updated:** 2023-11-27 14:40:32

Bedrooms: 4

**Area:** 224 m<sup>2</sup>