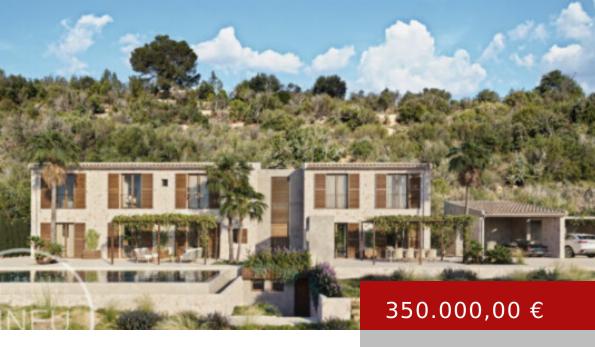

## SINEU - 19,346 M2 BUILDING PLOT WITH APPROVED PROJECT

https://immobilien-sineu.com/?lang=en

To the north of Sineu, just a 5-minute drive from the town center, is this enchanting hilltop property with an area of 19,346 m2. The property has easy access and has a fantastic view to the east and offers you total peace. In addition to the fantastic location, the...

- 4 beds
- 5 baths
- grundstücke, solares
- 325 m²

## **BASIC FACTS**

Property ID: 11312

Referenz-Nr.: TE 510 121

**Bathrooms:** 5

**Lot size:** 19346 m<sup>2</sup>

**Post Updated:** 2025-03-05 19:18:53

**Bedrooms:** 4

**Area:** 325 m<sup>2</sup>