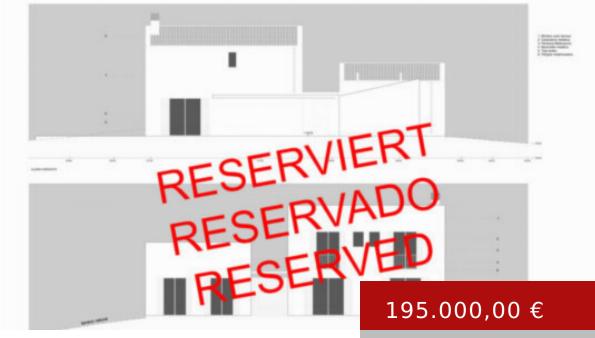

## SINEU - 15,300 M2 BUILDING PLOT WITH APPROVED PROJECT

https://immobilien-sineu.com/?lang=en

To the north of Sineu, just a 5-minute drive from the town center, is this enchanting hilltop property with an area of 19,346 m2. The property has easy access and has a fantastic view to the east and offers you total peace. In addition to the fantastic location, the project...

- 4 beds
- 3 baths
- $\sim 177 \text{ m}^2$

## **BASIC FACTS**

Property ID: 11317

Referenz-Nr.: TE 510 122

Bathrooms: 3

**Lot size:** 15300 m<sup>2</sup>

**Post Updated:** 2024-01-19 14:20:17

**Bedrooms:** 4

**Area:** 177 m<sup>2</sup>