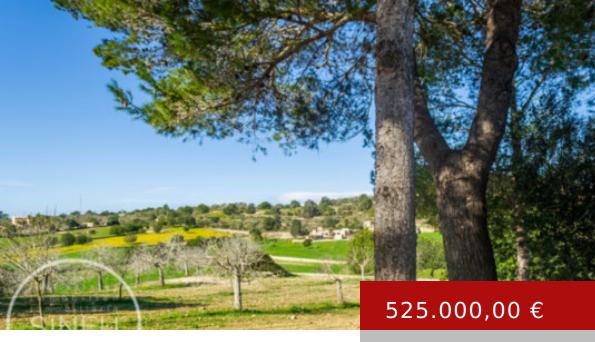

## SINEU - FINCA/BUILDING PLOT OF 43.200 M2 WITH WATER AND MAINS ELECTRICITY

https://immobilien-sineu.com/?lang=en

About 2 km north of Sineu is this magnificent property with a total area of 43,000 m2. The finca is in an absolutely prime and quiet location in the Son Vallfogó area. The property and the surrounding area convince through the hilly landscape with very nice views. The property borders...